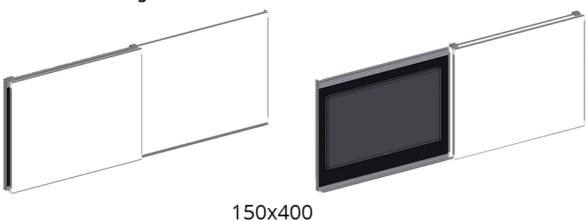

# **Dimensions & weight**

| Model                                                                                                                     | Material / Color        | Ref.    | OAH<br>mm | OAW<br>mm | Net weight (kg) |
|---------------------------------------------------------------------------------------------------------------------------|-------------------------|---------|-----------|-----------|-----------------|
| H150xW400 cm with left or right niche for 75" interactive screen, 1 fixed board H150xW200cm + 1 sliding board H150xW200cm | std marker white enamel | 9600045 | 4000      | 1565      |                 |
| H150xW400 cm with central niche for 75" interactive screen, 2 fixed boards H150xW100cm + 2 sliding boards H150xW100cm     | std marker white enamel | 9600043 | 4000      | 1565      | 120             |
| H150xW480 cm with central niche for 75" interactive screen, 2 fixed boards H150xW120cm + 2 sliding boards H150xW120cm     | std marker white enamel | 9600044 | 4800      | 1565      | 152             |