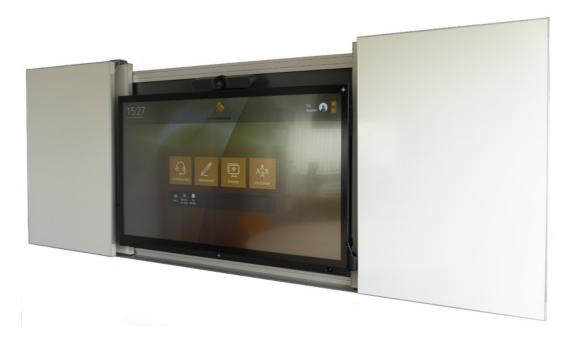

# **MOMENTUM - Boards for interactive technologies**

MOMENTUM is designed to seamlessly integrate various technologies such as interactive whiteboards, LCD Touch screens, interactive projectors and others into more traditional writing and display surfaces. The unique modularity offers users timeless, minimalistic styling, advanced functionality and the flexibility to enhance any future-oriented environment. This visual communication platform seamlessly integrates technology into a a flexible and modular boards system creating an customizable architectural solution for inspired environments.

#### **Details**

**FLEXIBILITY:** MOMENTUM is a wall-based rail system that accommodates up to 3 levels of display surfaces to support a variety of needs and styles. It provides design flexibility, transforming the already dynamic board solution into an architectural element by offering a breadth of surface materials and customizable components.

**INTEGRATED TECHNOLOGY:** MOMENTUM is engineered to integrate technology seamlessly (digital touch screens, Interactive projectors and whiteboards). It facilitates cable management by hiding them and minimizing their size. MOMENTUM adapts to whatever technology users select in the future.

# **Dimensions & weight**

| Model                                                                                                                     | Material / Color        | Ref.    | OAH<br>mm | OAW<br>mm | Net weight (kg) |
|---------------------------------------------------------------------------------------------------------------------------|-------------------------|---------|-----------|-----------|-----------------|
| H150xW400 cm with left or right niche for 75" interactive screen, 1 fixed board H150xW200cm + 1 sliding board H150xW200cm | std marker white enamel | 9600045 | 4000      | 1565      |                 |
| H150xW400 cm with central niche for 75" interactive screen, 2 fixed boards H150xW100cm + 2 sliding boards H150xW100cm     | std marker white enamel | 9600043 | 4000      | 1565      | 120             |
| H150xW480 cm with central niche for 75" interactive screen, 2 fixed boards H150xW120cm + 2 sliding boards H150xW120cm     | std marker white enamel | 9600044 | 4800      | 1565      | 152             |